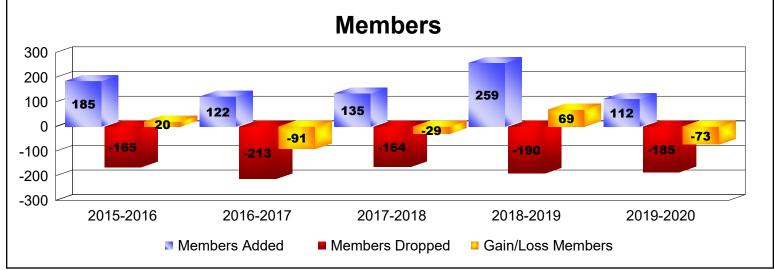

District 103IW As of June 2020 Cumulative

| Year      | New<br>Clubs | Dropped<br>Clubs | Gain/<br>Loss<br>Clubs | New<br>Members | Charter<br>Members | Reinstate<br>Members | Transfer<br>Members | Total<br>Member<br>Added | Total<br>Members<br>Dropped | Gain/<br>Loss<br>Members |
|-----------|--------------|------------------|------------------------|----------------|--------------------|----------------------|---------------------|--------------------------|-----------------------------|--------------------------|
| 2015-2016 | 1            | -1               | 0                      | 140            | 21                 | 5                    | 19                  | 185                      | -165                        | 20                       |
| 2016-2017 | 0            | -2               | -2                     | 94             | 0                  | 8                    | 20                  | 122                      | -213                        | -91                      |
| 2017-2018 | 1            | 0                | 1                      | 80             | 29                 | 7                    | 19                  | 135                      | -164                        | -29                      |
| 2018-2019 | 4            | -3               | 1                      | 134            | 86                 | 9                    | 30                  | 259                      | -190                        | 69                       |
| 2019-2020 | 1            | -1               | 0                      | 64             | 22                 | 6                    | 20                  | 112                      | -185                        | -73                      |
| Average   | 1            | -1               | 0                      | 102            | 32                 | 7                    | 22                  | 163                      | -183                        | -21                      |