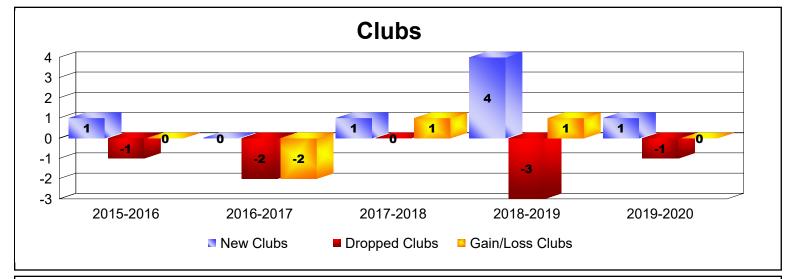

District 103IW As of June 2020 Cumulative

| Year      | New<br>Clubs | Dropped<br>Clubs | Gain/<br>Loss<br>Clubs | New<br>Members | Charter<br>Members | Reinstate<br>Members | Transfer<br>Members | Total<br>Member<br>Added | Total<br>Members<br>Dropped | Gain/<br>Loss<br>Members |
|-----------|--------------|------------------|------------------------|----------------|--------------------|----------------------|---------------------|--------------------------|-----------------------------|--------------------------|
| 2015-2016 | 1            | -1               | 0                      | 140            | 21                 | 5                    | 19                  | 185                      | -165                        | 20                       |
| 2016-2017 | 0            | -2               | -2                     | 94             | 0                  | 8                    | 20                  | 122                      | -213                        | -91                      |
| 2017-2018 | 1            | 0                | 1                      | 80             | 29                 | 7                    | 19                  | 135                      | -164                        | -29                      |
| 2018-2019 | 4            | -3               | 1                      | 134            | 86                 | 9                    | 30                  | 259                      | -190                        | 69                       |
| 2019-2020 | 1            | -1               | 0                      | 64             | 22                 | 6                    | 20                  | 112                      | -185                        | -73                      |
| Average   | 1            | -1               | 0                      | 102            | 32                 | 7                    | 22                  | 163                      | -183                        | -21                      |